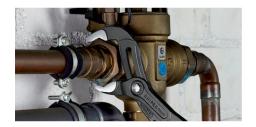

## **KNIPEX Cobra®**

**High-Tech Water Pump Pliers** 

- Push the button for adjustment on the workpiece
- Fine adjustment for optimum adaptation to different sizes of workpieces and a comfortable handle width
- Self-clamping on pipes and nuts: no slipping on the workpiece, effortless working
- Gripping surfaces with special hardened teeth, teeth hardness approx. 61 HRC: high wear resistance and stable gripping