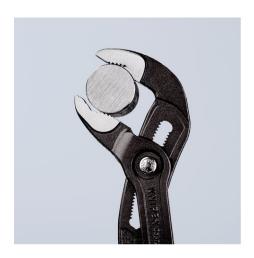

## **KNIPEX Cobra®**

**High-Tech Water Pump Pliers** 

- Push the button for adjustment on the workpiece
- Fine adjustment for optimum adaptation to different sizes of workpieces and a comfortable handle width
- Self-clamping on pipes and nuts: no slipping on the workpiece, effortless working
- Gripping surfaces with special hardened teeth, teeth hardness approx. 61 HRC: high wear resistance and stable gripping

  Box-joint design for high stability due to double guide
- Reliable catching of the hinge bolt: no unintentional shifting
- Pinch guard prevents operators' fingers being pinched

| General                         |                               |
|---------------------------------|-------------------------------|
| Article No.                     | 87 01 300                     |
| EAN                             | 4003773034087                 |
| pliers                          | grey atramentized             |
| Head                            | polished                      |
| Handles                         | with non-slip plastic coating |
| Weight                          | 530 g                         |
| Dimensions                      | 300 x 52 x 15 mm              |
| Standard                        | DIN ISO 8976                  |
| REACH compliant                 | does not contain SVHC         |
| RoHS compliant                  | not applicable                |
| Technical details               |                               |
| Adjustment positions            | 30                            |
| Capacities for pipes (diameter) | Ø 2 3/4 Inch                  |
| Capacities for nuts             | 60 mm                         |
| Capacities for pipes (diameter) | Ø 70 mm                       |