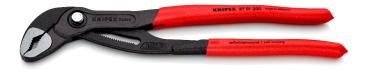

## **KNIPEX Cobra®**

**High-Tech Water Pump Pliers** 

- Push the button for adjustment on the workpiece
- Fine adjustment for optimum adaptation to different sizes of workpieces and a comfortable handle width
- Self-clamping on pipes and nuts: no slipping on the workpiece, effortless working
- Gripping surfaces with special hardened teeth, teeth hardness approx. 61 HRC: high wear resistance and stable gripping

  Box-joint design for high stability due to double guide
- Reliable catching of the hinge bolt: no unintentional shifting
- Pinch guard prevents operators' fingers being pinched

| General                         |                               |
|---------------------------------|-------------------------------|
| Article No.                     | 87 01 300                     |
| EAN                             | 4003773034087                 |
| pliers                          | grey atramentized             |
| Head                            | polished                      |
| Handles                         | with non-slip plastic coating |
| Weight                          | 530 g                         |
| Dimensions                      | 300 x 52 x 15 mm              |
| Standard                        | DIN ISO 8976                  |
| REACH compliant                 | does not contain SVHC         |
| RoHS compliant                  | not applicable                |
| Technical details               |                               |
| Adjustment positions            | 30                            |
| Capacities for pipes (diameter) | Ø 2 3/4 Inch                  |
| Capacities for nuts             | 60 mm                         |
| Capacities for pipes (diameter) | Ø 70 mm                       |