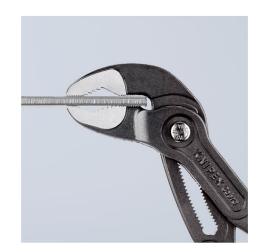

## **KNIPEX Cobra®**

**High-Tech Water Pump Pliers** 

- Push the button for adjustment on the workpiece
- Fine adjustment for optimum adaptation to different sizes of workpieces and a comfortable handle width
- Self-clamping on pipes and nuts: no slipping on the workpiece, effortless working
- Gripping surfaces with special hardened teeth, teeth hardness approx. 61 HRC: high wear resistance and stable gripping

  Box-joint design for high stability due to double guide
- Reliable catching of the hinge bolt: no unintentional shifting
- Pinch guard prevents operators' fingers being pinched

| General                         |                               |
|---------------------------------|-------------------------------|
| Article No.                     | 87 01 300                     |
| EAN                             | 4003773034087                 |
| pliers                          | grey atramentized             |
| Head                            | polished                      |
| Handles                         | with non-slip plastic coating |
| Weight                          | 530 g                         |
| Dimensions                      | 300 x 52 x 15 mm              |
| Standard                        | DIN ISO 8976                  |
| REACH compliant                 | does not contain SVHC         |
| RoHS compliant                  | not applicable                |
| Technical details               |                               |
| Adjustment positions            | 30                            |
| Capacities for pipes (diameter) | Ø 2 3/4 Inch                  |
| Capacities for nuts             | 60 mm                         |
| Capacities for pipes (diameter) | Ø 70 mm                       |