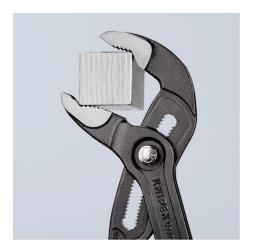

## **KNIPEX Cobra®**

**High-Tech Water Pump Pliers** 

- Push the button for adjustment on the workpiece
- Fine adjustment for optimum adaptation to different sizes of workpieces and a comfortable handle width
- Self-clamping on pipes and nuts: no slipping on the workpiece, effortless working
- Gripping surfaces with special hardened teeth, teeth hardness approx. 61 HRC: high wear resistance and stable gripping

  Box-joint design for high stability due to double guide
- Reliable catching of the hinge bolt: no unintentional shifting
- Pinch guard prevents operators' fingers being pinched

| General                         |                               |
|---------------------------------|-------------------------------|
| Article No.                     | 87 01 300                     |
| EAN                             | 4003773034087                 |
| pliers                          | grey atramentized             |
| Head                            | polished                      |
| Handles                         | with non-slip plastic coating |
| Weight                          | 530 g                         |
| Dimensions                      | 300 x 52 x 15 mm              |
| Standard                        | DIN ISO 8976                  |
| REACH compliant                 | does not contain SVHC         |
| RoHS compliant                  | not applicable                |
| Technical details               |                               |
| Adjustment positions            | 30                            |
| Capacities for pipes (diameter) | Ø 2 3/4 Inch                  |
| Capacities for nuts             | 60 mm                         |
| Capacities for pipes (diameter) | Ø 70 mm                       |