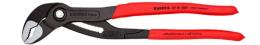

## **KNIPEX Cobra®**

**High-Tech Water Pump Pliers** 

- Push the button for adjustment on the workpiece
- Fine adjustment for optimum adaptation to different sizes of workpieces and a comfortable handle width
- Self-clamping on pipes and nuts: no slipping on the workpiece, effortless working
- Gripping surfaces with special hardened teeth, teeth hardness approx. 61 HRC: high wear resistance and stable gripping

  Box-joint design for high stability due to double guide
- Reliable catching of the hinge bolt: no unintentional shifting
- Pinch guard prevents operators' fingers being pinched

| General                         |                               |
|---------------------------------|-------------------------------|
| Article No.                     | 87 01 300                     |
| EAN                             | 4003773034087                 |
| pliers                          | grey atramentized             |
| Head                            | polished                      |
| Handles                         | with non-slip plastic coating |
| Weight                          | 530 g                         |
| Dimensions                      | 300 x 52 x 15 mm              |
| Standard                        | DIN ISO 8976                  |
| REACH compliant                 | does not contain SVHC         |
| RoHS compliant                  | not applicable                |
| Technical details               |                               |
| Adjustment positions            | 30                            |
| Capacities for pipes (diameter) | Ø 2 3/4 Inch                  |
| Capacities for nuts             | 60 mm                         |
| Capacities for pipes (diameter) | Ø 70 mm                       |