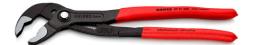

## **KNIPEX Cobra®**

**High-Tech Water Pump Pliers** 

- Push the button for adjustment on the workpiece
- Fine adjustment for optimum adaptation to different sizes of workpieces and a comfortable handle width
- Self-clamping on pipes and nuts: no slipping on the workpiece, effortless working
- Gripping surfaces with special hardened teeth, teeth hardness approx. 61 HRC: high wear resistance and stable gripping

  Box-joint design for high stability due to double guide
- Reliable catching of the hinge bolt: no unintentional shifting
- Pinch guard prevents operators' fingers being pinched

| General                         |                               |
|---------------------------------|-------------------------------|
| Article No.                     | 87 01 300                     |
| EAN                             | 4003773034087                 |
| pliers                          | grey atramentized             |
| Head                            | polished                      |
| Handles                         | with non-slip plastic coating |
| Weight                          | 530 g                         |
| Dimensions                      | 300 x 52 x 15 mm              |
| Standard                        | DIN ISO 8976                  |
| REACH compliant                 | does not contain SVHC         |
| RoHS compliant                  | not applicable                |
| Technical details               |                               |
| Adjustment positions            | 30                            |
| Capacities for pipes (diameter) | Ø 2 3/4 Inch                  |
| Capacities for nuts             | 60 mm                         |
| Capacities for pipes (diameter) | Ø 70 mm                       |