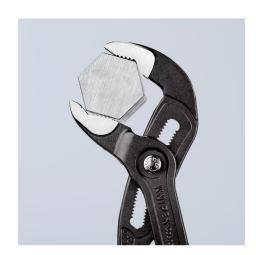

## **KNIPEX Cobra®**

**High-Tech Water Pump Pliers** 

- Push the button for adjustment on the workpiece
- Fine adjustment for optimum adaptation to different sizes of workpieces and a comfortable handle width
- Self-clamping on pipes and nuts: no slipping on the workpiece, effortless working
- Gripping surfaces with special hardened teeth, teeth hardness approx. 61 HRC: high wear resistance and stable gripping

  Box-joint design for high stability due to double guide
- Reliable catching of the hinge bolt: no unintentional shifting
- Pinch guard prevents operators' fingers being pinched

| General                         |                               |
|---------------------------------|-------------------------------|
| Article No.                     | 87 01 300                     |
| EAN                             | 4003773034087                 |
| pliers                          | grey atramentized             |
| Head                            | polished                      |
| Handles                         | with non-slip plastic coating |
| Weight                          | 530 g                         |
| Dimensions                      | 300 x 52 x 15 mm              |
| Standard                        | DIN ISO 8976                  |
| REACH compliant                 | does not contain SVHC         |
| RoHS compliant                  | not applicable                |
| Technical details               |                               |
| Adjustment positions            | 30                            |
| Capacities for pipes (diameter) | Ø 2 3/4 Inch                  |
| Capacities for nuts             | 60 mm                         |
| Capacities for pipes (diameter) | Ø 70 mm                       |