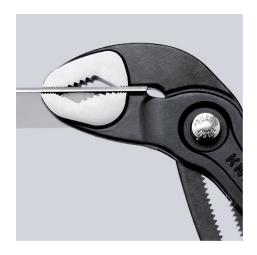

#### **KNIPEX Cobra®**

**High-Tech Water Pump Pliers** 

- $\label{thm:continuous} \mbox{Fine adjustment for optimum adaptation to different sizes of workpieces and}$ a comfortable handle width
- Self-clamping on pipes and nuts: no slipping on the workpiece, effortless working
- Gripping surfaces with special hardened teeth, teeth hardness approx. 61 HRC: high wear resistance and stable gripping

  Box-joint design for high stability due to double guide
- Reliable catching of the hinge bolt: no unintentional shifting
- Pinch guard prevents operators' fingers being pinched

| Camanal                         |                               |
|---------------------------------|-------------------------------|
| General                         |                               |
| Article No.                     | 87 01 250                     |
| EAN                             | 4003773022022                 |
| pliers                          | grey atramentized             |
| Head                            | polished                      |
| Handles                         | with non-slip plastic coating |
| Weight                          | 335 g                         |
| Dimensions                      | 250 x 44 x 14 mm              |
| Standard                        | DIN ISO 8976                  |
| REACH compliant                 | does not contain SVHC         |
| RoHS compliant                  | not applicable                |
| Technical details               |                               |
| Adjustment positions            | 25                            |
| Capacities for pipes (diameter) | Ø 2 Inch                      |
| Capacities for nuts             | 46 mm                         |
| Capacities for pipes (diameter) | Ø 50 mm                       |