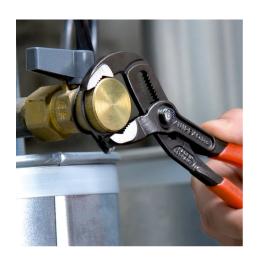

#### **KNIPEX Cobra®**

**High-Tech Water Pump Pliers** 

- $\label{thm:continuous} \mbox{Fine adjustment for optimum adaptation to different sizes of workpieces and}$ a comfortable handle width
- Self-clamping on pipes and nuts: no slipping on the workpiece, effortless working
- Gripping surfaces with special hardened teeth, teeth hardness approx. 61 HRC: high wear resistance and stable gripping

  Box-joint design for high stability due to double guide
- Reliable catching of the hinge bolt: no unintentional shifting
- Pinch guard prevents operators' fingers being pinched

| Camanal                         |                               |
|---------------------------------|-------------------------------|
| General                         |                               |
| Article No.                     | 87 01 250                     |
| EAN                             | 4003773022022                 |
| pliers                          | grey atramentized             |
| Head                            | polished                      |
| Handles                         | with non-slip plastic coating |
| Weight                          | 335 g                         |
| Dimensions                      | 250 x 44 x 14 mm              |
| Standard                        | DIN ISO 8976                  |
| REACH compliant                 | does not contain SVHC         |
| RoHS compliant                  | not applicable                |
| Technical details               |                               |
| Adjustment positions            | 25                            |
| Capacities for pipes (diameter) | Ø 2 Inch                      |
| Capacities for nuts             | 46 mm                         |
| Capacities for pipes (diameter) | Ø 50 mm                       |