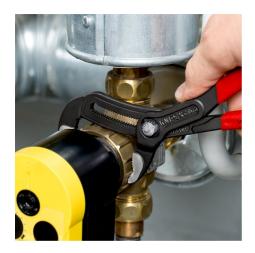

#### **KNIPEX Cobra®**

**High-Tech Water Pump Pliers** 

- $\label{thm:continuous} \mbox{Fine adjustment for optimum adaptation to different sizes of workpieces and}$ a comfortable handle width
- Self-clamping on pipes and nuts: no slipping on the workpiece, effortless working
- Gripping surfaces with special hardened teeth, teeth hardness approx. 61 HRC: high wear resistance and stable gripping

  Box-joint design for high stability due to double guide
- Reliable catching of the hinge bolt: no unintentional shifting
- Pinch guard prevents operators' fingers being pinched

| Camanal                         |                               |
|---------------------------------|-------------------------------|
| General                         |                               |
| Article No.                     | 87 01 250                     |
| EAN                             | 4003773022022                 |
| pliers                          | grey atramentized             |
| Head                            | polished                      |
| Handles                         | with non-slip plastic coating |
| Weight                          | 335 g                         |
| Dimensions                      | 250 x 44 x 14 mm              |
| Standard                        | DIN ISO 8976                  |
| REACH compliant                 | does not contain SVHC         |
| RoHS compliant                  | not applicable                |
| Technical details               |                               |
| Adjustment positions            | 25                            |
| Capacities for pipes (diameter) | Ø 2 Inch                      |
| Capacities for nuts             | 46 mm                         |
| Capacities for pipes (diameter) | Ø 50 mm                       |