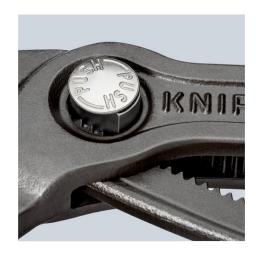

#### **KNIPEX Cobra®**

**High-Tech Water Pump Pliers** 

- $\label{thm:continuous} \mbox{Fine adjustment for optimum adaptation to different sizes of workpieces and}$ a comfortable handle width
- Self-clamping on pipes and nuts: no slipping on the workpiece, effortless working
- Gripping surfaces with special hardened teeth, teeth hardness approx. 61 HRC: high wear resistance and stable gripping

  Box-joint design for high stability due to double guide
- Reliable catching of the hinge bolt: no unintentional shifting
- Pinch guard prevents operators' fingers being pinched

| Camanal                         |                               |
|---------------------------------|-------------------------------|
| General                         |                               |
| Article No.                     | 87 01 250                     |
| EAN                             | 4003773022022                 |
| pliers                          | grey atramentized             |
| Head                            | polished                      |
| Handles                         | with non-slip plastic coating |
| Weight                          | 335 g                         |
| Dimensions                      | 250 x 44 x 14 mm              |
| Standard                        | DIN ISO 8976                  |
| REACH compliant                 | does not contain SVHC         |
| RoHS compliant                  | not applicable                |
| Technical details               |                               |
| Adjustment positions            | 25                            |
| Capacities for pipes (diameter) | Ø 2 Inch                      |
| Capacities for nuts             | 46 mm                         |
| Capacities for pipes (diameter) | Ø 50 mm                       |