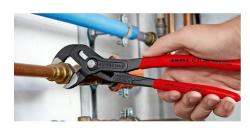

#### **KNIPEX Cobra®**

**High-Tech Water Pump Pliers** 

- $\label{thm:continuous} \mbox{Fine adjustment for optimum adaptation to different sizes of workpieces and}$ a comfortable handle width
- Self-clamping on pipes and nuts: no slipping on the workpiece, effortless working
- Gripping surfaces with special hardened teeth, teeth hardness approx. 61 HRC: high wear resistance and stable gripping

  Box-joint design for high stability due to double guide
- Reliable catching of the hinge bolt: no unintentional shifting
- Pinch guard prevents operators' fingers being pinched

| Camanal                         |                               |
|---------------------------------|-------------------------------|
| General                         |                               |
| Article No.                     | 87 01 250                     |
| EAN                             | 4003773022022                 |
| pliers                          | grey atramentized             |
| Head                            | polished                      |
| Handles                         | with non-slip plastic coating |
| Weight                          | 335 g                         |
| Dimensions                      | 250 x 44 x 14 mm              |
| Standard                        | DIN ISO 8976                  |
| REACH compliant                 | does not contain SVHC         |
| RoHS compliant                  | not applicable                |
| Technical details               |                               |
| Adjustment positions            | 25                            |
| Capacities for pipes (diameter) | Ø 2 Inch                      |
| Capacities for nuts             | 46 mm                         |
| Capacities for pipes (diameter) | Ø 50 mm                       |