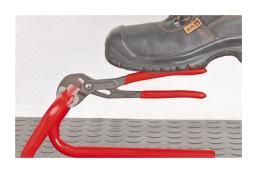

#### **KNIPEX Cobra®**

**High-Tech Water Pump Pliers** 

- $\label{thm:continuous} \mbox{Fine adjustment for optimum adaptation to different sizes of workpieces and}$ a comfortable handle width
- Self-clamping on pipes and nuts: no slipping on the workpiece, effortless working
- Gripping surfaces with special hardened teeth, teeth hardness approx. 61 HRC: high wear resistance and stable gripping

  Box-joint design for high stability due to double guide
- Reliable catching of the hinge bolt: no unintentional shifting
- Pinch guard prevents operators' fingers being pinched

| Camanal                         |                               |
|---------------------------------|-------------------------------|
| General                         |                               |
| Article No.                     | 87 01 250                     |
| EAN                             | 4003773022022                 |
| pliers                          | grey atramentized             |
| Head                            | polished                      |
| Handles                         | with non-slip plastic coating |
| Weight                          | 335 g                         |
| Dimensions                      | 250 x 44 x 14 mm              |
| Standard                        | DIN ISO 8976                  |
| REACH compliant                 | does not contain SVHC         |
| RoHS compliant                  | not applicable                |
| Technical details               |                               |
| Adjustment positions            | 25                            |
| Capacities for pipes (diameter) | Ø 2 Inch                      |
| Capacities for nuts             | 46 mm                         |
| Capacities for pipes (diameter) | Ø 50 mm                       |