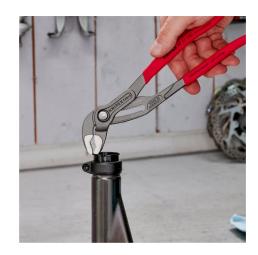

#### **KNIPEX Cobra®**

**High-Tech Water Pump Pliers** 

- $\label{thm:continuous} \mbox{Fine adjustment for optimum adaptation to different sizes of workpieces and}$ a comfortable handle width
- Self-clamping on pipes and nuts: no slipping on the workpiece, effortless working
- Gripping surfaces with special hardened teeth, teeth hardness approx. 61 HRC: high wear resistance and stable gripping

  Box-joint design for high stability due to double guide
- Reliable catching of the hinge bolt: no unintentional shifting
- Pinch guard prevents operators' fingers being pinched

| Camanal                         |                               |
|---------------------------------|-------------------------------|
| General                         |                               |
| Article No.                     | 87 01 250                     |
| EAN                             | 4003773022022                 |
| pliers                          | grey atramentized             |
| Head                            | polished                      |
| Handles                         | with non-slip plastic coating |
| Weight                          | 335 g                         |
| Dimensions                      | 250 x 44 x 14 mm              |
| Standard                        | DIN ISO 8976                  |
| REACH compliant                 | does not contain SVHC         |
| RoHS compliant                  | not applicable                |
| Technical details               |                               |
| Adjustment positions            | 25                            |
| Capacities for pipes (diameter) | Ø 2 Inch                      |
| Capacities for nuts             | 46 mm                         |
| Capacities for pipes (diameter) | Ø 50 mm                       |