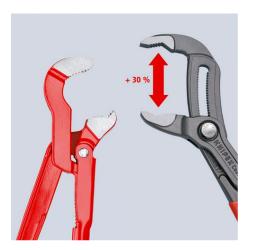

#### **KNIPEX Cobra®**

**High-Tech Water Pump Pliers** 

- $\label{thm:continuous} \mbox{Fine adjustment for optimum adaptation to different sizes of workpieces and}$ a comfortable handle width
- Self-clamping on pipes and nuts: no slipping on the workpiece, effortless working
- Gripping surfaces with special hardened teeth, teeth hardness approx. 61 HRC: high wear resistance and stable gripping

  Box-joint design for high stability due to double guide
- Reliable catching of the hinge bolt: no unintentional shifting
- Pinch guard prevents operators' fingers being pinched

| Camanal                         |                               |
|---------------------------------|-------------------------------|
| General                         |                               |
| Article No.                     | 87 01 250                     |
| EAN                             | 4003773022022                 |
| pliers                          | grey atramentized             |
| Head                            | polished                      |
| Handles                         | with non-slip plastic coating |
| Weight                          | 335 g                         |
| Dimensions                      | 250 x 44 x 14 mm              |
| Standard                        | DIN ISO 8976                  |
| REACH compliant                 | does not contain SVHC         |
| RoHS compliant                  | not applicable                |
| Technical details               |                               |
| Adjustment positions            | 25                            |
| Capacities for pipes (diameter) | Ø 2 Inch                      |
| Capacities for nuts             | 46 mm                         |
| Capacities for pipes (diameter) | Ø 50 mm                       |