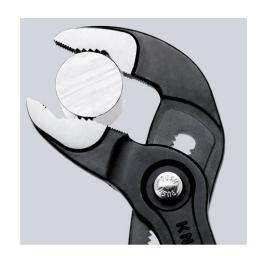

#### **KNIPEX Cobra®**

**High-Tech Water Pump Pliers** 

- $\label{thm:continuous} \mbox{Fine adjustment for optimum adaptation to different sizes of workpieces and}$ a comfortable handle width
- Self-clamping on pipes and nuts: no slipping on the workpiece, effortless working
- Gripping surfaces with special hardened teeth, teeth hardness approx. 61 HRC: high wear resistance and stable gripping

  Box-joint design for high stability due to double guide
- Reliable catching of the hinge bolt: no unintentional shifting
- Pinch guard prevents operators' fingers being pinched

| Camanal                         |                               |
|---------------------------------|-------------------------------|
| General                         |                               |
| Article No.                     | 87 01 250                     |
| EAN                             | 4003773022022                 |
| pliers                          | grey atramentized             |
| Head                            | polished                      |
| Handles                         | with non-slip plastic coating |
| Weight                          | 335 g                         |
| Dimensions                      | 250 x 44 x 14 mm              |
| Standard                        | DIN ISO 8976                  |
| REACH compliant                 | does not contain SVHC         |
| RoHS compliant                  | not applicable                |
| Technical details               |                               |
| Adjustment positions            | 25                            |
| Capacities for pipes (diameter) | Ø 2 Inch                      |
| Capacities for nuts             | 46 mm                         |
| Capacities for pipes (diameter) | Ø 50 mm                       |