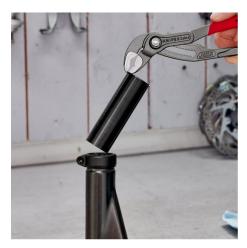

#### **KNIPEX Cobra®**

**High-Tech Water Pump Pliers** 

- $\label{thm:continuous} \mbox{Fine adjustment for optimum adaptation to different sizes of workpieces and}$ a comfortable handle width
- Self-clamping on pipes and nuts: no slipping on the workpiece, effortless working
- Gripping surfaces with special hardened teeth, teeth hardness approx. 61 HRC: high wear resistance and stable gripping

  Box-joint design for high stability due to double guide
- Reliable catching of the hinge bolt: no unintentional shifting
- Pinch guard prevents operators' fingers being pinched

| Camanal                         |                               |
|---------------------------------|-------------------------------|
| General                         |                               |
| Article No.                     | 87 01 250                     |
| EAN                             | 4003773022022                 |
| pliers                          | grey atramentized             |
| Head                            | polished                      |
| Handles                         | with non-slip plastic coating |
| Weight                          | 335 g                         |
| Dimensions                      | 250 x 44 x 14 mm              |
| Standard                        | DIN ISO 8976                  |
| REACH compliant                 | does not contain SVHC         |
| RoHS compliant                  | not applicable                |
| Technical details               |                               |
| Adjustment positions            | 25                            |
| Capacities for pipes (diameter) | Ø 2 Inch                      |
| Capacities for nuts             | 46 mm                         |
| Capacities for pipes (diameter) | Ø 50 mm                       |