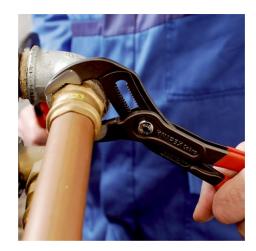

#### **KNIPEX Cobra®**

**High-Tech Water Pump Pliers** 

- $\label{thm:continuous} \mbox{Fine adjustment for optimum adaptation to different sizes of workpieces and}$ a comfortable handle width
- Self-clamping on pipes and nuts: no slipping on the workpiece, effortless working
- Gripping surfaces with special hardened teeth, teeth hardness approx. 61 HRC: high wear resistance and stable gripping

  Box-joint design for high stability due to double guide
- Reliable catching of the hinge bolt: no unintentional shifting
- Pinch guard prevents operators' fingers being pinched

| Camanal                         |                               |
|---------------------------------|-------------------------------|
| General                         |                               |
| Article No.                     | 87 01 250                     |
| EAN                             | 4003773022022                 |
| pliers                          | grey atramentized             |
| Head                            | polished                      |
| Handles                         | with non-slip plastic coating |
| Weight                          | 335 g                         |
| Dimensions                      | 250 x 44 x 14 mm              |
| Standard                        | DIN ISO 8976                  |
| REACH compliant                 | does not contain SVHC         |
| RoHS compliant                  | not applicable                |
| Technical details               |                               |
| Adjustment positions            | 25                            |
| Capacities for pipes (diameter) | Ø 2 Inch                      |
| Capacities for nuts             | 46 mm                         |
| Capacities for pipes (diameter) | Ø 50 mm                       |