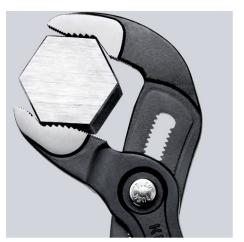

#### **KNIPEX Cobra®**

**High-Tech Water Pump Pliers** 

- $\label{thm:continuous} \mbox{Fine adjustment for optimum adaptation to different sizes of workpieces and}$ a comfortable handle width
- Self-clamping on pipes and nuts: no slipping on the workpiece, effortless working
- Gripping surfaces with special hardened teeth, teeth hardness approx. 61 HRC: high wear resistance and stable gripping

  Box-joint design for high stability due to double guide
- Reliable catching of the hinge bolt: no unintentional shifting
- Pinch guard prevents operators' fingers being pinched

| Camanal                         |                               |
|---------------------------------|-------------------------------|
| General                         |                               |
| Article No.                     | 87 01 250                     |
| EAN                             | 4003773022022                 |
| pliers                          | grey atramentized             |
| Head                            | polished                      |
| Handles                         | with non-slip plastic coating |
| Weight                          | 335 g                         |
| Dimensions                      | 250 x 44 x 14 mm              |
| Standard                        | DIN ISO 8976                  |
| REACH compliant                 | does not contain SVHC         |
| RoHS compliant                  | not applicable                |
| Technical details               |                               |
| Adjustment positions            | 25                            |
| Capacities for pipes (diameter) | Ø 2 Inch                      |
| Capacities for nuts             | 46 mm                         |
| Capacities for pipes (diameter) | Ø 50 mm                       |