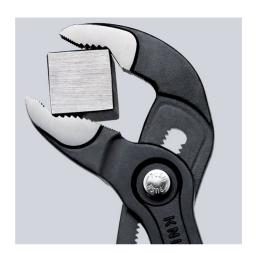

#### **KNIPEX Cobra®**

**High-Tech Water Pump Pliers** 

- $\label{thm:continuous} \mbox{Fine adjustment for optimum adaptation to different sizes of workpieces and}$ a comfortable handle width
- Self-clamping on pipes and nuts: no slipping on the workpiece, effortless working
- Gripping surfaces with special hardened teeth, teeth hardness approx. 61 HRC: high wear resistance and stable gripping

  Box-joint design for high stability due to double guide
- Reliable catching of the hinge bolt: no unintentional shifting
- Pinch guard prevents operators' fingers being pinched

| Camanal                         |                               |
|---------------------------------|-------------------------------|
| General                         |                               |
| Article No.                     | 87 01 250                     |
| EAN                             | 4003773022022                 |
| pliers                          | grey atramentized             |
| Head                            | polished                      |
| Handles                         | with non-slip plastic coating |
| Weight                          | 335 g                         |
| Dimensions                      | 250 x 44 x 14 mm              |
| Standard                        | DIN ISO 8976                  |
| REACH compliant                 | does not contain SVHC         |
| RoHS compliant                  | not applicable                |
| Technical details               |                               |
| Adjustment positions            | 25                            |
| Capacities for pipes (diameter) | Ø 2 Inch                      |
| Capacities for nuts             | 46 mm                         |
| Capacities for pipes (diameter) | Ø 50 mm                       |