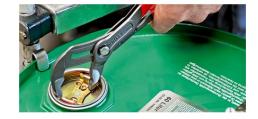

#### **KNIPEX Cobra®**

**High-Tech Water Pump Pliers** 

- $\label{thm:continuous} \mbox{Fine adjustment for optimum adaptation to different sizes of workpieces and}$ a comfortable handle width
- Self-clamping on pipes and nuts: no slipping on the workpiece, effortless working
- Gripping surfaces with special hardened teeth, teeth hardness approx. 61 HRC: high wear resistance and stable gripping

  Box-joint design for high stability due to double guide
- Reliable catching of the hinge bolt: no unintentional shifting
- Pinch guard prevents operators' fingers being pinched

| Camanal                         |                               |
|---------------------------------|-------------------------------|
| General                         |                               |
| Article No.                     | 87 01 250                     |
| EAN                             | 4003773022022                 |
| pliers                          | grey atramentized             |
| Head                            | polished                      |
| Handles                         | with non-slip plastic coating |
| Weight                          | 335 g                         |
| Dimensions                      | 250 x 44 x 14 mm              |
| Standard                        | DIN ISO 8976                  |
| REACH compliant                 | does not contain SVHC         |
| RoHS compliant                  | not applicable                |
| Technical details               |                               |
| Adjustment positions            | 25                            |
| Capacities for pipes (diameter) | Ø 2 Inch                      |
| Capacities for nuts             | 46 mm                         |
| Capacities for pipes (diameter) | Ø 50 mm                       |