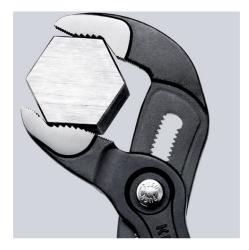

#### **KNIPEX Cobra**®

**High-Tech Water Pump Pliers** 

- Push the button for adjustment on the workpiece
- Fine adjustment for optimum adaptation to different sizes of workpieces and a comfortable handle width
- Self-clamping on pipes and nuts: no slipping on the workpiece, effortless working
- Gripping surfaces with special hardened teeth, teeth hardness approx. 61 . HRC: high wear resistance and stable gripping
  Box-joint design for high stability due to double guide
- Reliable catching of the hinge bolt: no unintentional shifting
- Pinch guard prevents operators' fingers being pinched

#### Π

| General                         |                               |
|---------------------------------|-------------------------------|
| Article No.                     | 87 01 180                     |
| EAN                             | 4003773022015                 |
| pliers                          | grey atramentized             |
| Head                            | polished                      |
| Handles                         | with non-slip plastic coating |
| Weight                          | 170 g                         |
| Dimensions                      | 180 x 42 x 14 mm              |
| Standard                        | DIN ISO 8976                  |
| REACH compliant                 | does not contain SVHC         |
| RoHS compliant                  | not applicable                |
| Technical details               |                               |
| Adjustment positions            | 18                            |
| Capacities for pipes (diameter) | Ø 1 1/2 Inch                  |
| Capacities for nuts             | 36 mm                         |
| Capacities for pipes (diameter) | Ø 42 mm                       |