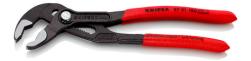

#### **KNIPEX Cobra**®

**High-Tech Water Pump Pliers** 

- Push the button for adjustment on the workpiece
- Fine adjustment for optimum adaptation to different sizes of workpieces and a comfortable handle width
- Self-clamping on pipes and nuts: no slipping on the workpiece, effortless working
- Gripping surfaces with special hardened teeth, teeth hardness approx. 61 . HRC: high wear resistance and stable gripping
  Box-joint design for high stability due to double guide
- Reliable catching of the hinge bolt: no unintentional shifting
- Pinch guard prevents operators' fingers being pinched

#### Π

| General                         |                               |
|---------------------------------|-------------------------------|
| Article No.                     | 87 01 180                     |
| EAN                             | 4003773022015                 |
| pliers                          | grey atramentized             |
| Head                            | polished                      |
| Handles                         | with non-slip plastic coating |
| Weight                          | 170 g                         |
| Dimensions                      | 180 x 42 x 14 mm              |
| Standard                        | DIN ISO 8976                  |
| REACH compliant                 | does not contain SVHC         |
| RoHS compliant                  | not applicable                |
| Technical details               |                               |
| Adjustment positions            | 18                            |
| Capacities for pipes (diameter) | Ø 1 1/2 Inch                  |
| Capacities for nuts             | 36 mm                         |
| Capacities for pipes (diameter) | Ø 42 mm                       |