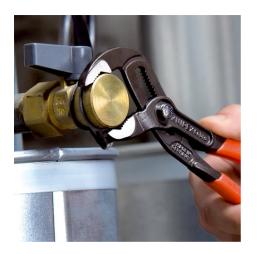

#### **KNIPEX Cobra**®

**High-Tech Water Pump Pliers** 

- Push the button for adjustment on the workpiece
- Fine adjustment for optimum adaptation to different sizes of workpieces and a comfortable handle width
- Self-clamping on pipes and nuts: no slipping on the workpiece, effortless working
- Gripping surfaces with special hardened teeth, teeth hardness approx. 61 . HRC: high wear resistance and stable gripping
  Box-joint design for high stability due to double guide
- Reliable catching of the hinge bolt: no unintentional shifting
- Pinch guard prevents operators' fingers being pinched