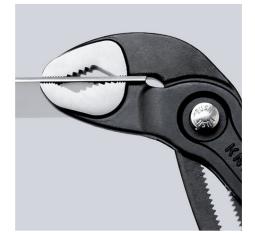

#### **KNIPEX Cobra**®

**High-Tech Water Pump Pliers** 

- Push the button for adjustment on the workpiece
- Fine adjustment for optimum adaptation to different sizes of workpieces and a comfortable handle width
- Self-clamping on pipes and nuts: no slipping on the workpiece, effortless working
- Gripping surfaces with special hardened teeth, teeth hardness approx. 61 . HRC: high wear resistance and stable gripping
  Box-joint design for high stability due to double guide
- Reliable catching of the hinge bolt: no unintentional shifting
- Pinch guard prevents operators' fingers being pinched