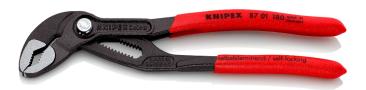

## 87 01 180

#### **KNIPEX Cobra**®

**High-Tech Water Pump Pliers** 

- Push the button for adjustment on the workpiece
- Fine adjustment for optimum adaptation to different sizes of workpieces and a comfortable handle width
- Self-clamping on pipes and nuts: no slipping on the workpiece, effortless working
- Gripping surfaces with special hardened teeth, teeth hardness approx. 61 . HRC: high wear resistance and stable gripping
  Box-joint design for high stability due to double guide
- Reliable catching of the hinge bolt: no unintentional shifting
- Pinch guard prevents operators' fingers being pinched