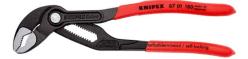

## 87 01 180

#### **KNIPEX Cobra**®

**High-Tech Water Pump Pliers** 

- Push the button for adjustment on the workpiece
- Fine adjustment for optimum adaptation to different sizes of workpieces and a comfortable handle width
- Self-clamping on pipes and nuts: no slipping on the workpiece, effortless working
- Gripping surfaces with special hardened teeth, teeth hardness approx. 61 . HRC: high wear resistance and stable gripping
  Box-joint design for high stability due to double guide
- Reliable catching of the hinge bolt: no unintentional shifting
- Pinch guard prevents operators' fingers being pinched