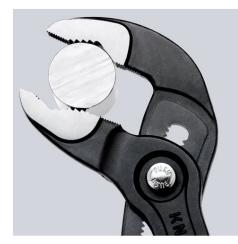

#### **KNIPEX Cobra**®

**High-Tech Water Pump Pliers** 

- Push the button for adjustment on the workpiece
- Fine adjustment for optimum adaptation to different sizes of workpieces and a comfortable handle width
- Self-clamping on pipes and nuts: no slipping on the workpiece, effortless working
- Gripping surfaces with special hardened teeth, teeth hardness approx. 61 . HRC: high wear resistance and stable gripping
  Box-joint design for high stability due to double guide
- Reliable catching of the hinge bolt: no unintentional shifting
- Pinch guard prevents operators' fingers being pinched

#### Π

| General                         |                               |
|---------------------------------|-------------------------------|
| Article No.                     | 87 01 180                     |
| EAN                             | 4003773022015                 |
| pliers                          | grey atramentized             |
| Head                            | polished                      |
| Handles                         | with non-slip plastic coating |
| Weight                          | 170 g                         |
| Dimensions                      | 180 x 42 x 14 mm              |
| Standard                        | DIN ISO 8976                  |
| REACH compliant                 | does not contain SVHC         |
| RoHS compliant                  | not applicable                |
| Technical details               |                               |
| Adjustment positions            | 18                            |
| Capacities for pipes (diameter) | Ø 1 1/2 Inch                  |
| Capacities for nuts             | 36 mm                         |
| Capacities for pipes (diameter) | Ø 42 mm                       |