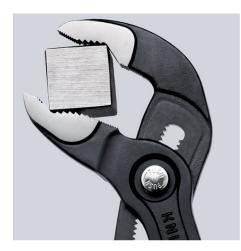

#### **KNIPEX Cobra**®

**High-Tech Water Pump Pliers** 

- Push the button for adjustment on the workpiece
- Fine adjustment for optimum adaptation to different sizes of workpieces and a comfortable handle width
- Self-clamping on pipes and nuts: no slipping on the workpiece, effortless working
- Gripping surfaces with special hardened teeth, teeth hardness approx. 61 . HRC: high wear resistance and stable gripping
  Box-joint design for high stability due to double guide
- Reliable catching of the hinge bolt: no unintentional shifting
- Pinch guard prevents operators' fingers being pinched